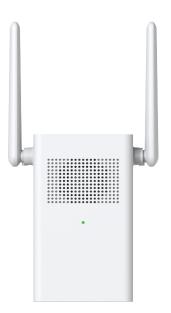

# Add on Wi-Fi Chime for imou Doorbells

Bell is an indoor wireless I ring that replaces mechanical or electronic bells. Connect to your home Wi-Fi and connect The doorbell at home. When the guest presses the call button on the doorbell, the bell will ring to remind you. At the same time, it can be used as IMOU DB60 doorbell repeater

## Repeater function

You can quickly configure DB60

after configuring bells

Fast network configuration

Stable network environment

Front View