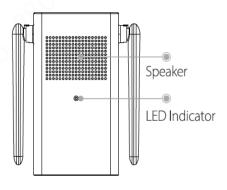

#### Audio

Built-in Speaker Multiple Ringtones

#### Auxiliary Interface

Reset Button Pairing Button