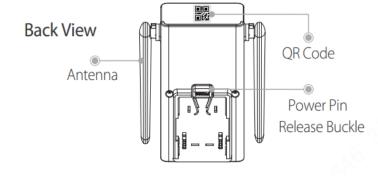

#### General

AC 90V~240V power supply, Wall-mounted Power plug Power Consumption: <5W Working Environment: -10°C~+50°C/14°F~122°F, Less than 95%RH Dimension (without power plug): 95  $\times$  52  $\times$  28mm Weight: 86g